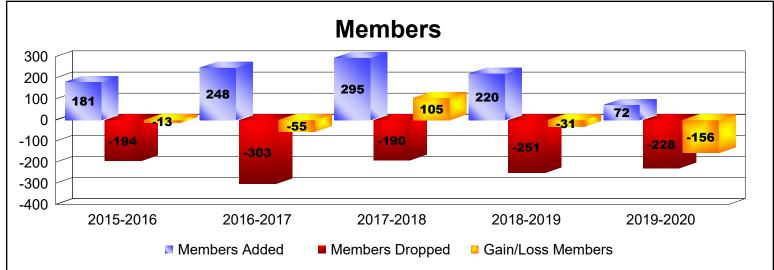

District LC 11 As of June 2020 Cumulative

| Year      | New<br>Clubs | Dropped<br>Clubs | Gain/<br>Loss<br>Clubs | New<br>Members | Charter<br>Members | Reinstate<br>Members | Transfer<br>Members | Total<br>Member<br>Added | Total<br>Members<br>Dropped | Gain/<br>Loss<br>Members |
|-----------|--------------|------------------|------------------------|----------------|--------------------|----------------------|---------------------|--------------------------|-----------------------------|--------------------------|
| 2015-2016 | 2            | -1               | 1                      | 114            | 61                 | 5                    | 1                   | 181                      | -194                        | -13                      |
| 2016-2017 | 1            | -4               | -3                     | 202            | 32                 | 4                    | 10                  | 248                      | -303                        | -55                      |
| 2017-2018 | 3            | -1               | 2                      | 172            | 100                | 15                   | 8                   | 295                      | -190                        | 105                      |
| 2018-2019 | 2            | -1               | 1                      | 158            | 49                 | 4                    | 9                   | 220                      | -251                        | -31                      |
| 2019-2020 | 0            | -1               | -1                     | 67             | 1                  | 4                    | 0                   | 72                       | -228                        | -156                     |
| Average   | 2            | -2               | 0                      | 143            | 49                 | 6                    | 6                   | 203                      | -233                        | -30                      |