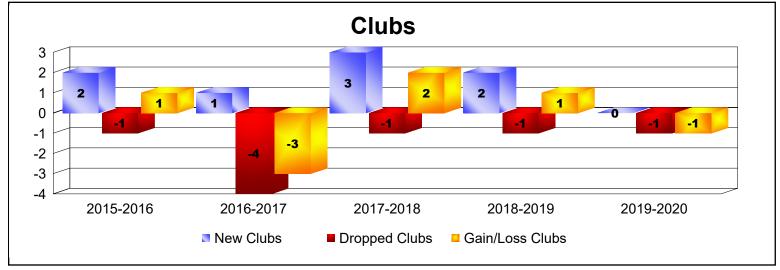

District LC 11 As of June 2020 Cumulative

| Year      | New<br>Clubs | Dropped<br>Clubs | Gain/<br>Loss<br>Clubs | New<br>Members | Charter<br>Members | Reinstate<br>Members | Transfer<br>Members | Total<br>Member<br>Added | Total<br>Members<br>Dropped | Gain/<br>Loss<br>Members |
|-----------|--------------|------------------|------------------------|----------------|--------------------|----------------------|---------------------|--------------------------|-----------------------------|--------------------------|
| 2015-2016 | 2            | -1               | 1                      | 114            | 61                 | 5                    | 1                   | 181                      | -194                        | -13                      |
| 2016-2017 | 1            | -4               | -3                     | 202            | 32                 | 4                    | 10                  | 248                      | -303                        | -55                      |
| 2017-2018 | 3            | -1               | 2                      | 172            | 100                | 15                   | 8                   | 295                      | -190                        | 105                      |
| 2018-2019 | 2            | -1               | 1                      | 158            | 49                 | 4                    | 9                   | 220                      | -251                        | -31                      |
| 2019-2020 | 0            | -1               | -1                     | 67             | 1                  | 4                    | 0                   | 72                       | -228                        | -156                     |
| Average   | 2            | -2               | 0                      | 143            | 49                 | 6                    | 6                   | 203                      | -233                        | -30                      |